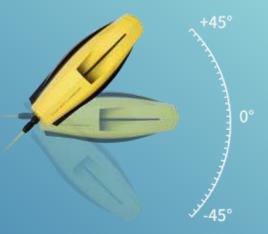

### 1080p F1.6 aperture guarantees accurate imaging

±45° adjustable pitch angle, supporting stable shooting posture

CHASING DORY is equipped with a 1080p F1.6 aperture, whose 2\*250 lumens LED floodlight can provide accurate imaging with high resolution and low color difference; the pitch postures of the machine body can be adjusted freely within ±45°, and a stable shooting environment can be achieved in depth lock mode.

Pitch postures can be adjusted freely within ±45°

Stable shooting supported by depth lock mode