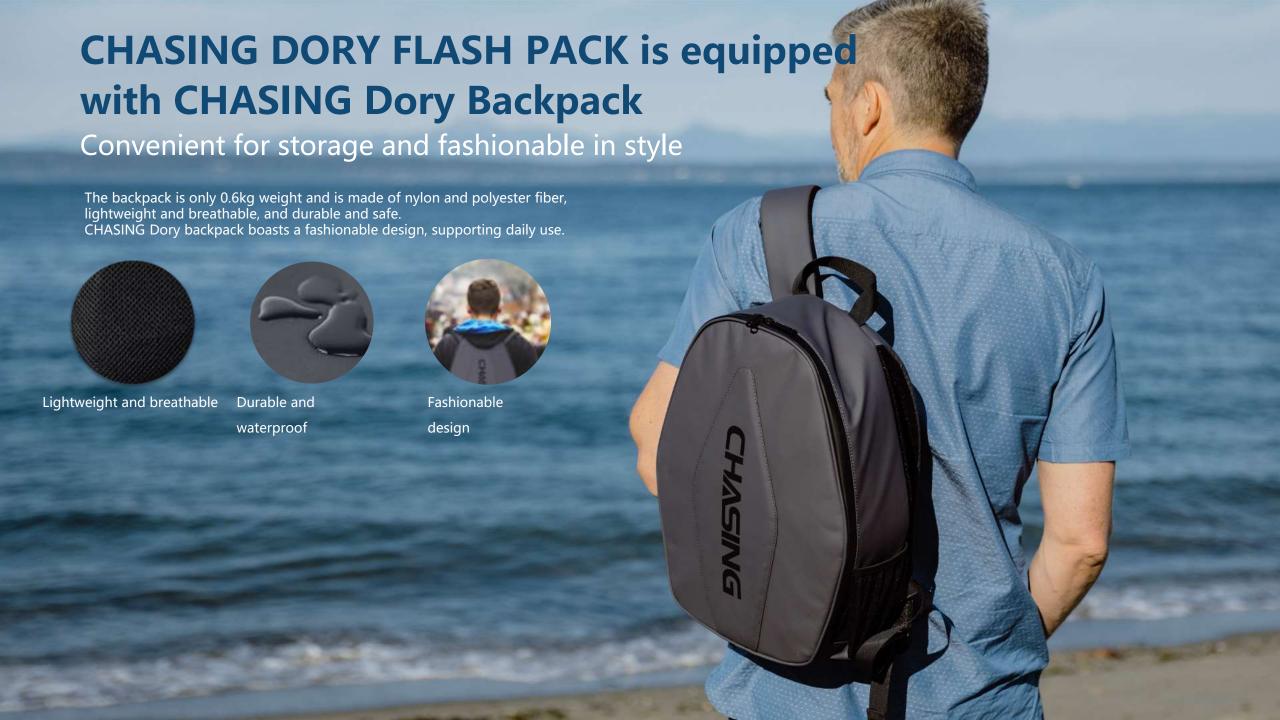

CHASING DORY FLASH PACK is equipped with RC1 bluetooth remote controller, precise to operate and control, supporting connection to 3 devices for viewing simultaneously; Equipped with CHASING Dory backpack, it is convenient for storage and fashionable in style.