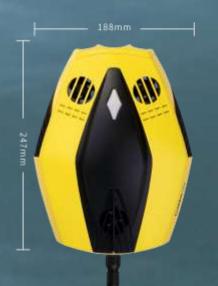

## **Product Parameters**

| ROV                  | Dimension                                | 247*188*92mm                           |
|----------------------|------------------------------------------|----------------------------------------|
|                      | Weight                                   | 1.1kg                                  |
|                      | Maximum depth                            | 15m                                    |
|                      | Maximum speed                            | 1.5kn                                  |
|                      | Battery life                             | 60min                                  |
|                      | Battery cycle number                     | ≥300times                              |
| Buoy                 | Dimension                                | 130*130*88mm                           |
|                      | Weight                                   | 260g                                   |
|                      | Storage                                  | 16G                                    |
|                      | Maximum Wi-Fi<br>distance                | 15m                                    |
|                      |                                          | Three-axis gyroscope                   |
| Sensor               | IMU                                      | Accelerometer                          |
|                      | Depth sensor                             | Error less than ±0.5m                  |
|                      | Temperature sensor<br>Dimension (without | Error less than ±2°C                   |
| Remote<br>controller | mounting support)                        | 162*109*63mm                           |
|                      | Bluetooth protocol                       | 4.0                                    |
|                      | Working frequency                        | 2.400-2.4835GHZ                        |
|                      | Battery                                  | 400mAh@ 3.7V                           |
|                      | Battery life                             | 5 hours                                |
|                      | Charging time                            | 1 hour (for 5V USB charger)            |
|                      | Phone and tablet holder                  | Maximum support dimension: 10.5 inches |