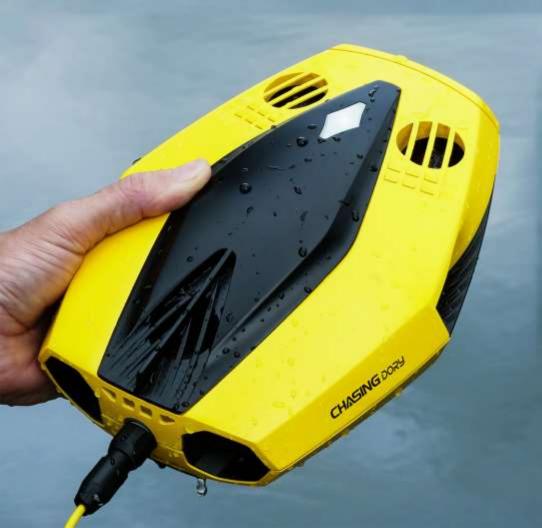

# CHASING DORY - The smallest submersible camera drone in the world small and portable machine body, easy to carry by one hand

As small as an iPad mini Only 1.1KG weight