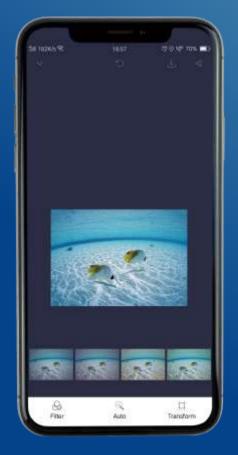

### With photo filter, support one-click sharing

#### Ignite your moments

With exclusive APP internal material editor, it provides 19 kinds of photo filters. Videos can be edited quickly without any other cumbersome steps and can be shared to moments by one click, leading the fashion trend.