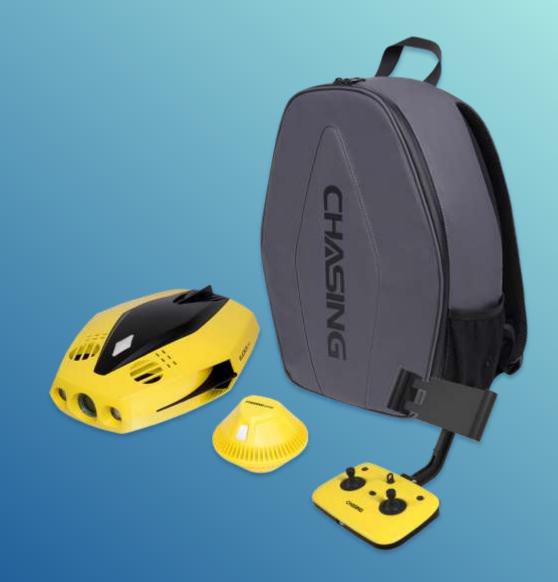

CHASING DORY FLASH PACK is equipped with RC1 bluetooth remote controller, precise to operate and control, supporting connection to 3 devices for viewing simultaneously; Equipped with CHASING Dory backpack, it is convenient for storage and fashionable in style.

PACK includes: ROV, Buoy, 15m Cable, Power Adapter, Liner Package, Dory Backpack, Bluetooth Remote Controller