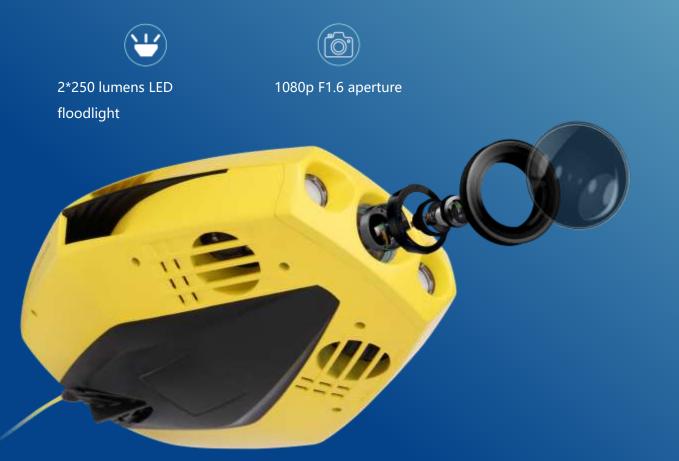

### 1080p F1.6 aperture guarantees accurate imaging

±45° adjustable pitch angle, supporting stable shooting posture

CHASING DORY is equipped with a 1080p F1.6 aperture, whose 2\*250 lumens LED floodlight can provide accurate imaging with high resolution and low color difference; the pitch postures of the machine body can be adjusted freely within ±45°, and a stable shooting environment can be achieved in depth lock mode.