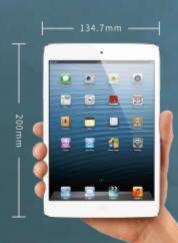

# CHASING DORY - The smallest submersible camera drone in the world small and portable machine body, easy to carry by one hand

As small as an iPad mini Only 1.1KG weight