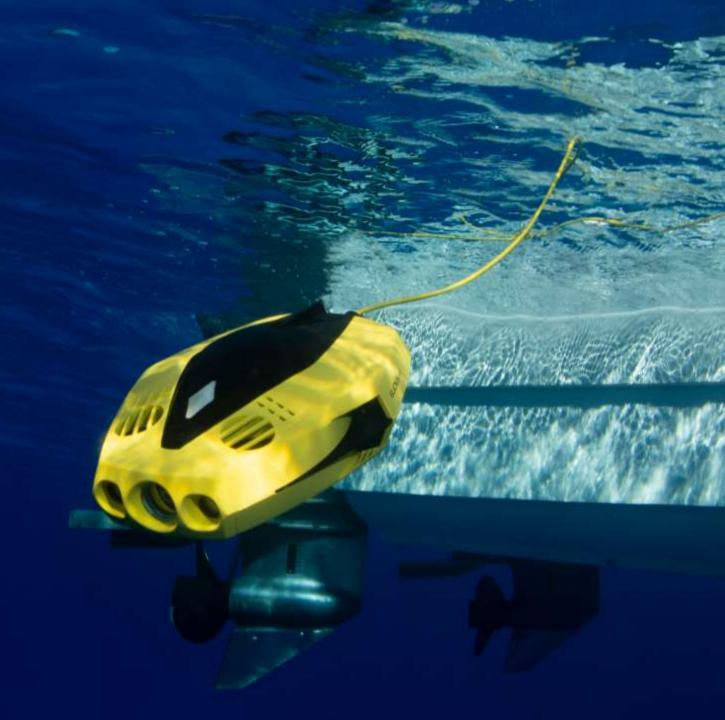

## CHASING DORY

FLASH PACK

Submersible camera brings a brand-new experience for customers

#### **CHASING DORY**

CHASING DORY is the smallest submersible camera drone in the world, with small and portable machine body, easy to carry by one hand; Maximum battery life of 1 hour, shooting freely while enjoying yourself, maximum diving depth of 15m, satisfying most underwater entertainment scenarios; 1080p F1.6 aperture guarantees accurate imaging; ±45° adjustable pitch angle, supporting stable shooting posture; with photo filter, support one-click sharing to ignite your moments.

# CHASING DORY

FLASH PACK

Submersible camera brings a brand-new experience for customers

CHASING