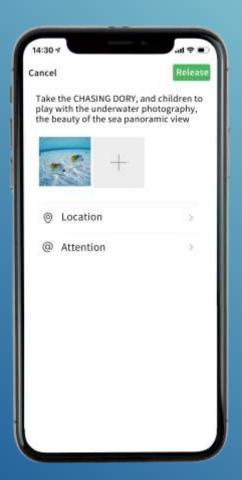

### With photo filter, support one-click sharing

#### Ignite your moments

With exclusive APP internal material editor, it provides 19 kinds of photo filters. Videos can be edited quickly without any other cumbersome steps and can be shared to moments by one click, leading the fashion trend.