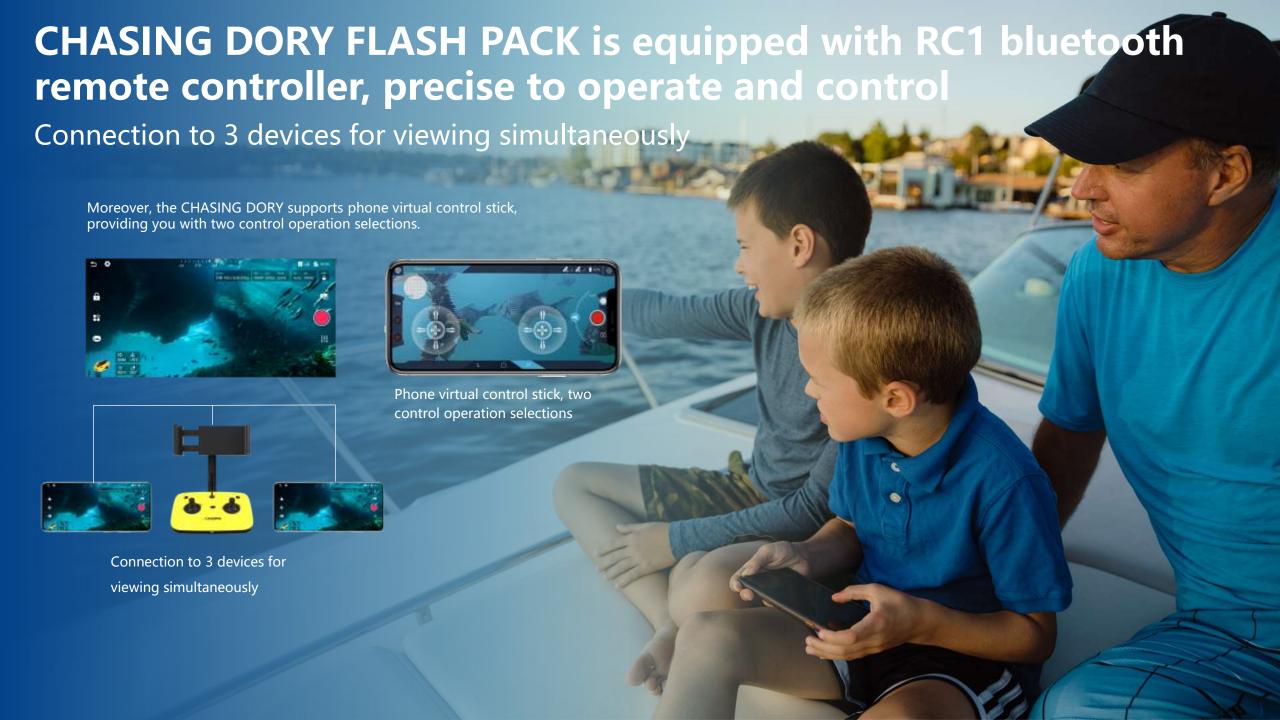

CHASING DORY FLASH PACK is equipped with RC1 bluetooth remote controller, precise to operate and control, supporting connection to 3 devices for viewing simultaneously; Equipped with CHASING Dory backpack, it is convenient for storage and fashionable in style.