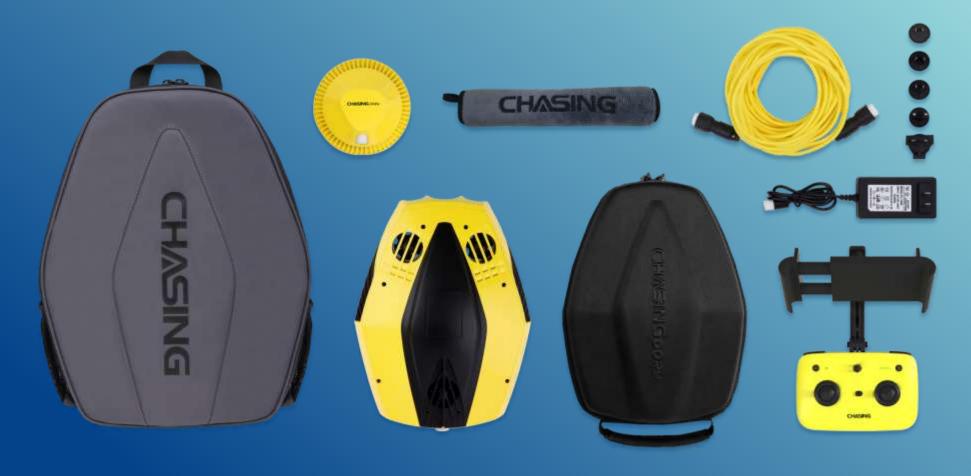

PACK includes: ROV, Buoy, 15m Cable, Power Adapter, Liner Package, Dory Backpack, Bluetooth Remote Controller