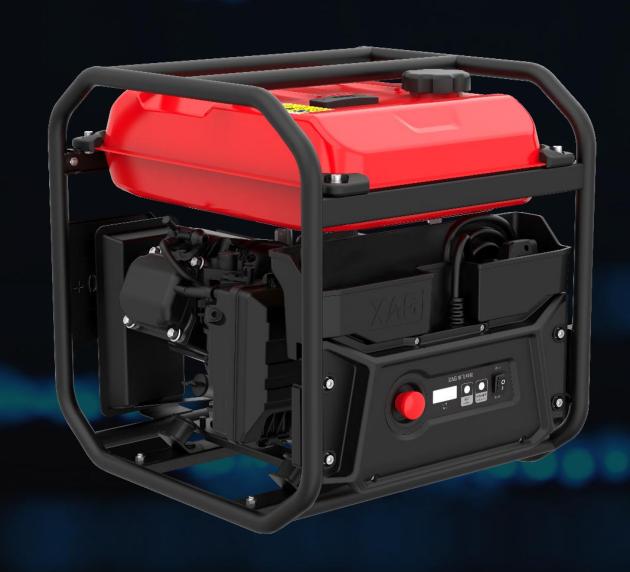

## GC4000+ Auto SuperCharge Station

Up to 1000 hours

Longer service life

Max. 25 batteries

can be fully charged with a 15L full tank of petrol