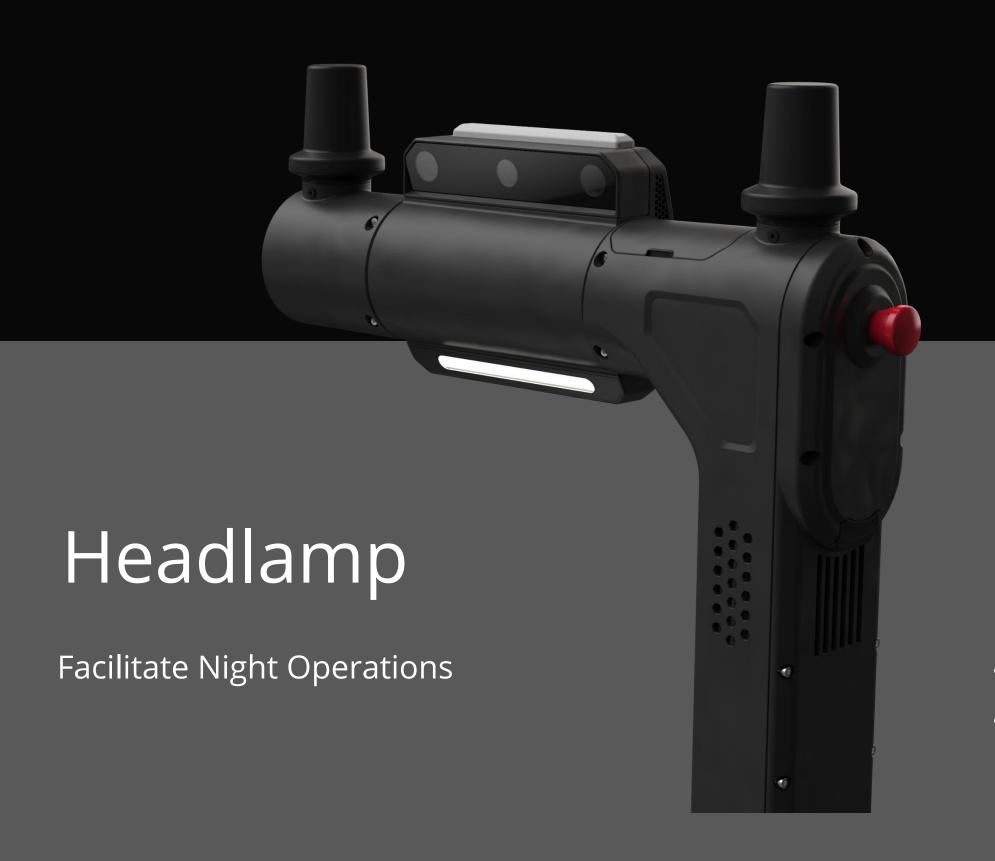

#### Intelligent Perception

Stereo Vision

## I know how to run safely

Stereo vision sees front obstacles accurately and automatically identify driving routes.

#### Stereo Vision

- Automatically Identify Routes, Provide Precision Operation
- Focus on and Intelligently Follow the Object