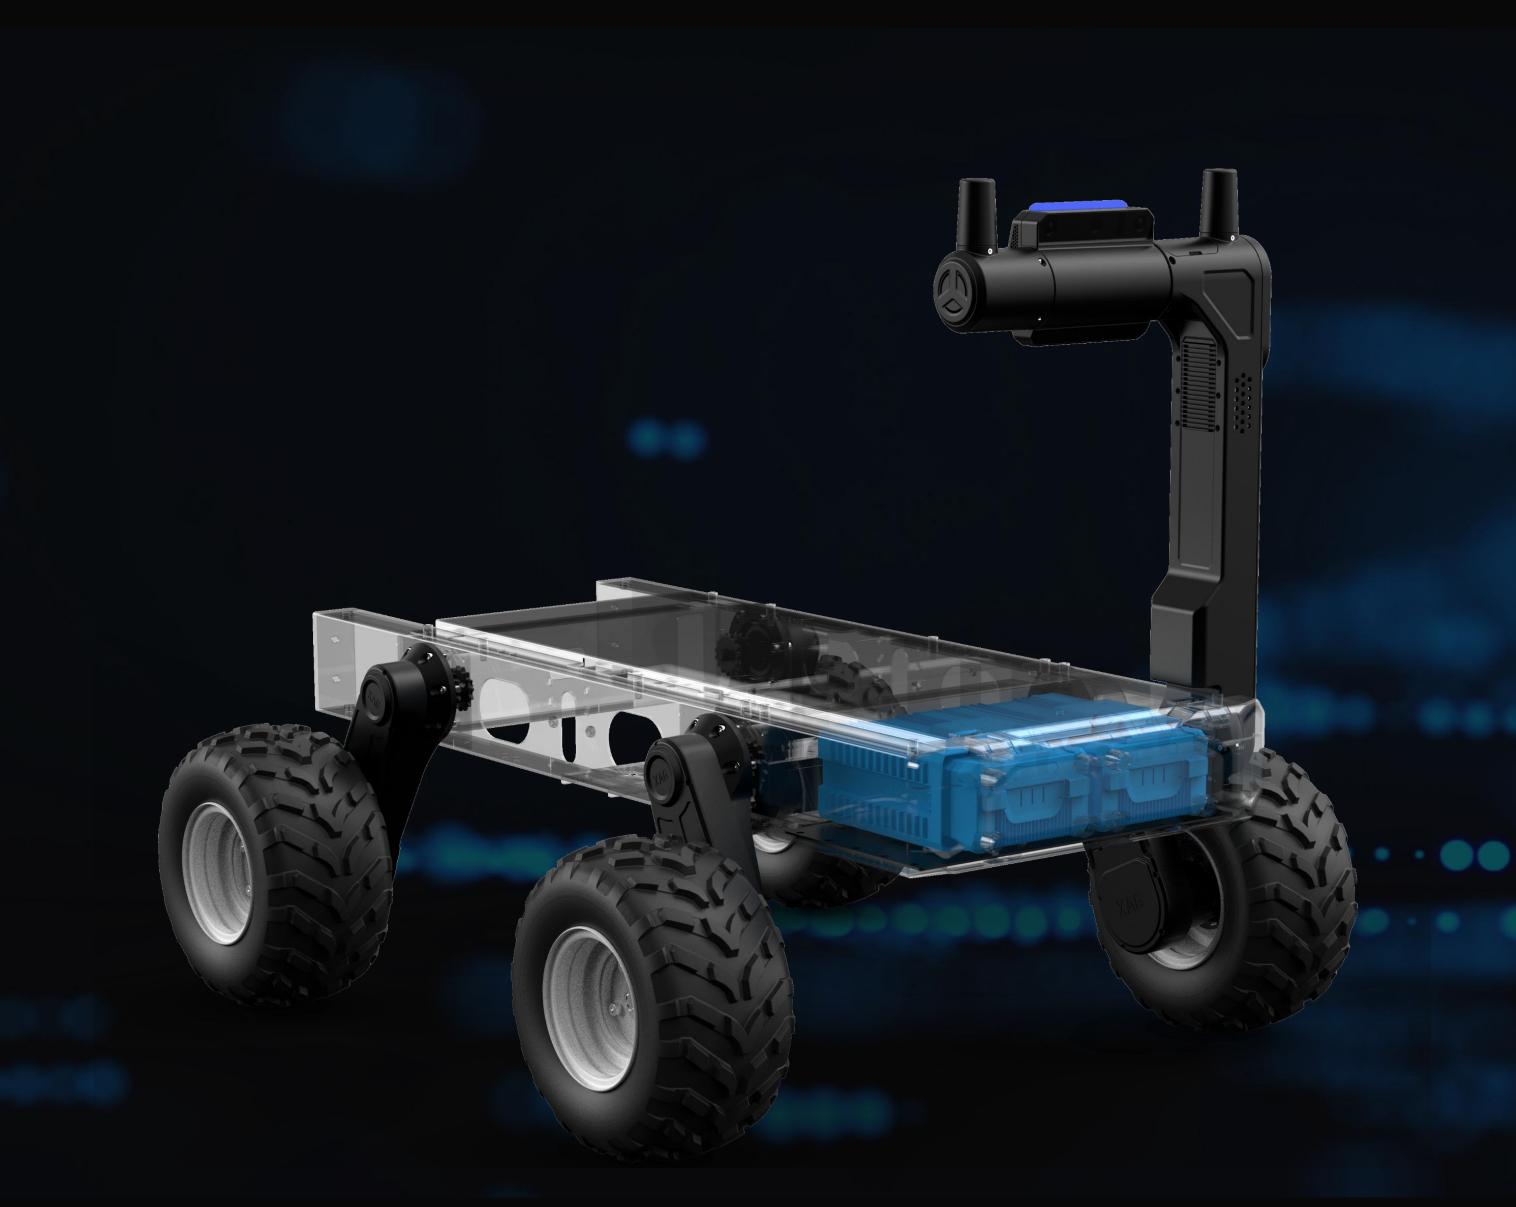

## XAG R150 2022

Unmanned Ground Vehicle

#### XAG R150 2022

Unmanned Ground Vehicle

### XAG R150 2022

Unmanned Ground Vehicle

Safe and Reliable

Stereo Vision

Easy to Use

Two-handed Remote Controller, One Tap to Operate on App Precision Driving

RTK Centimeter-level Positioning

## Suitable for Multiple Terrains

Easy to Replace Wheels

**1** m Minimum Turning Diameter

58° / 60°

Approach Angle/Departure Angle

## Suitable for Multiple Terrains

Easy to Replace Wheels