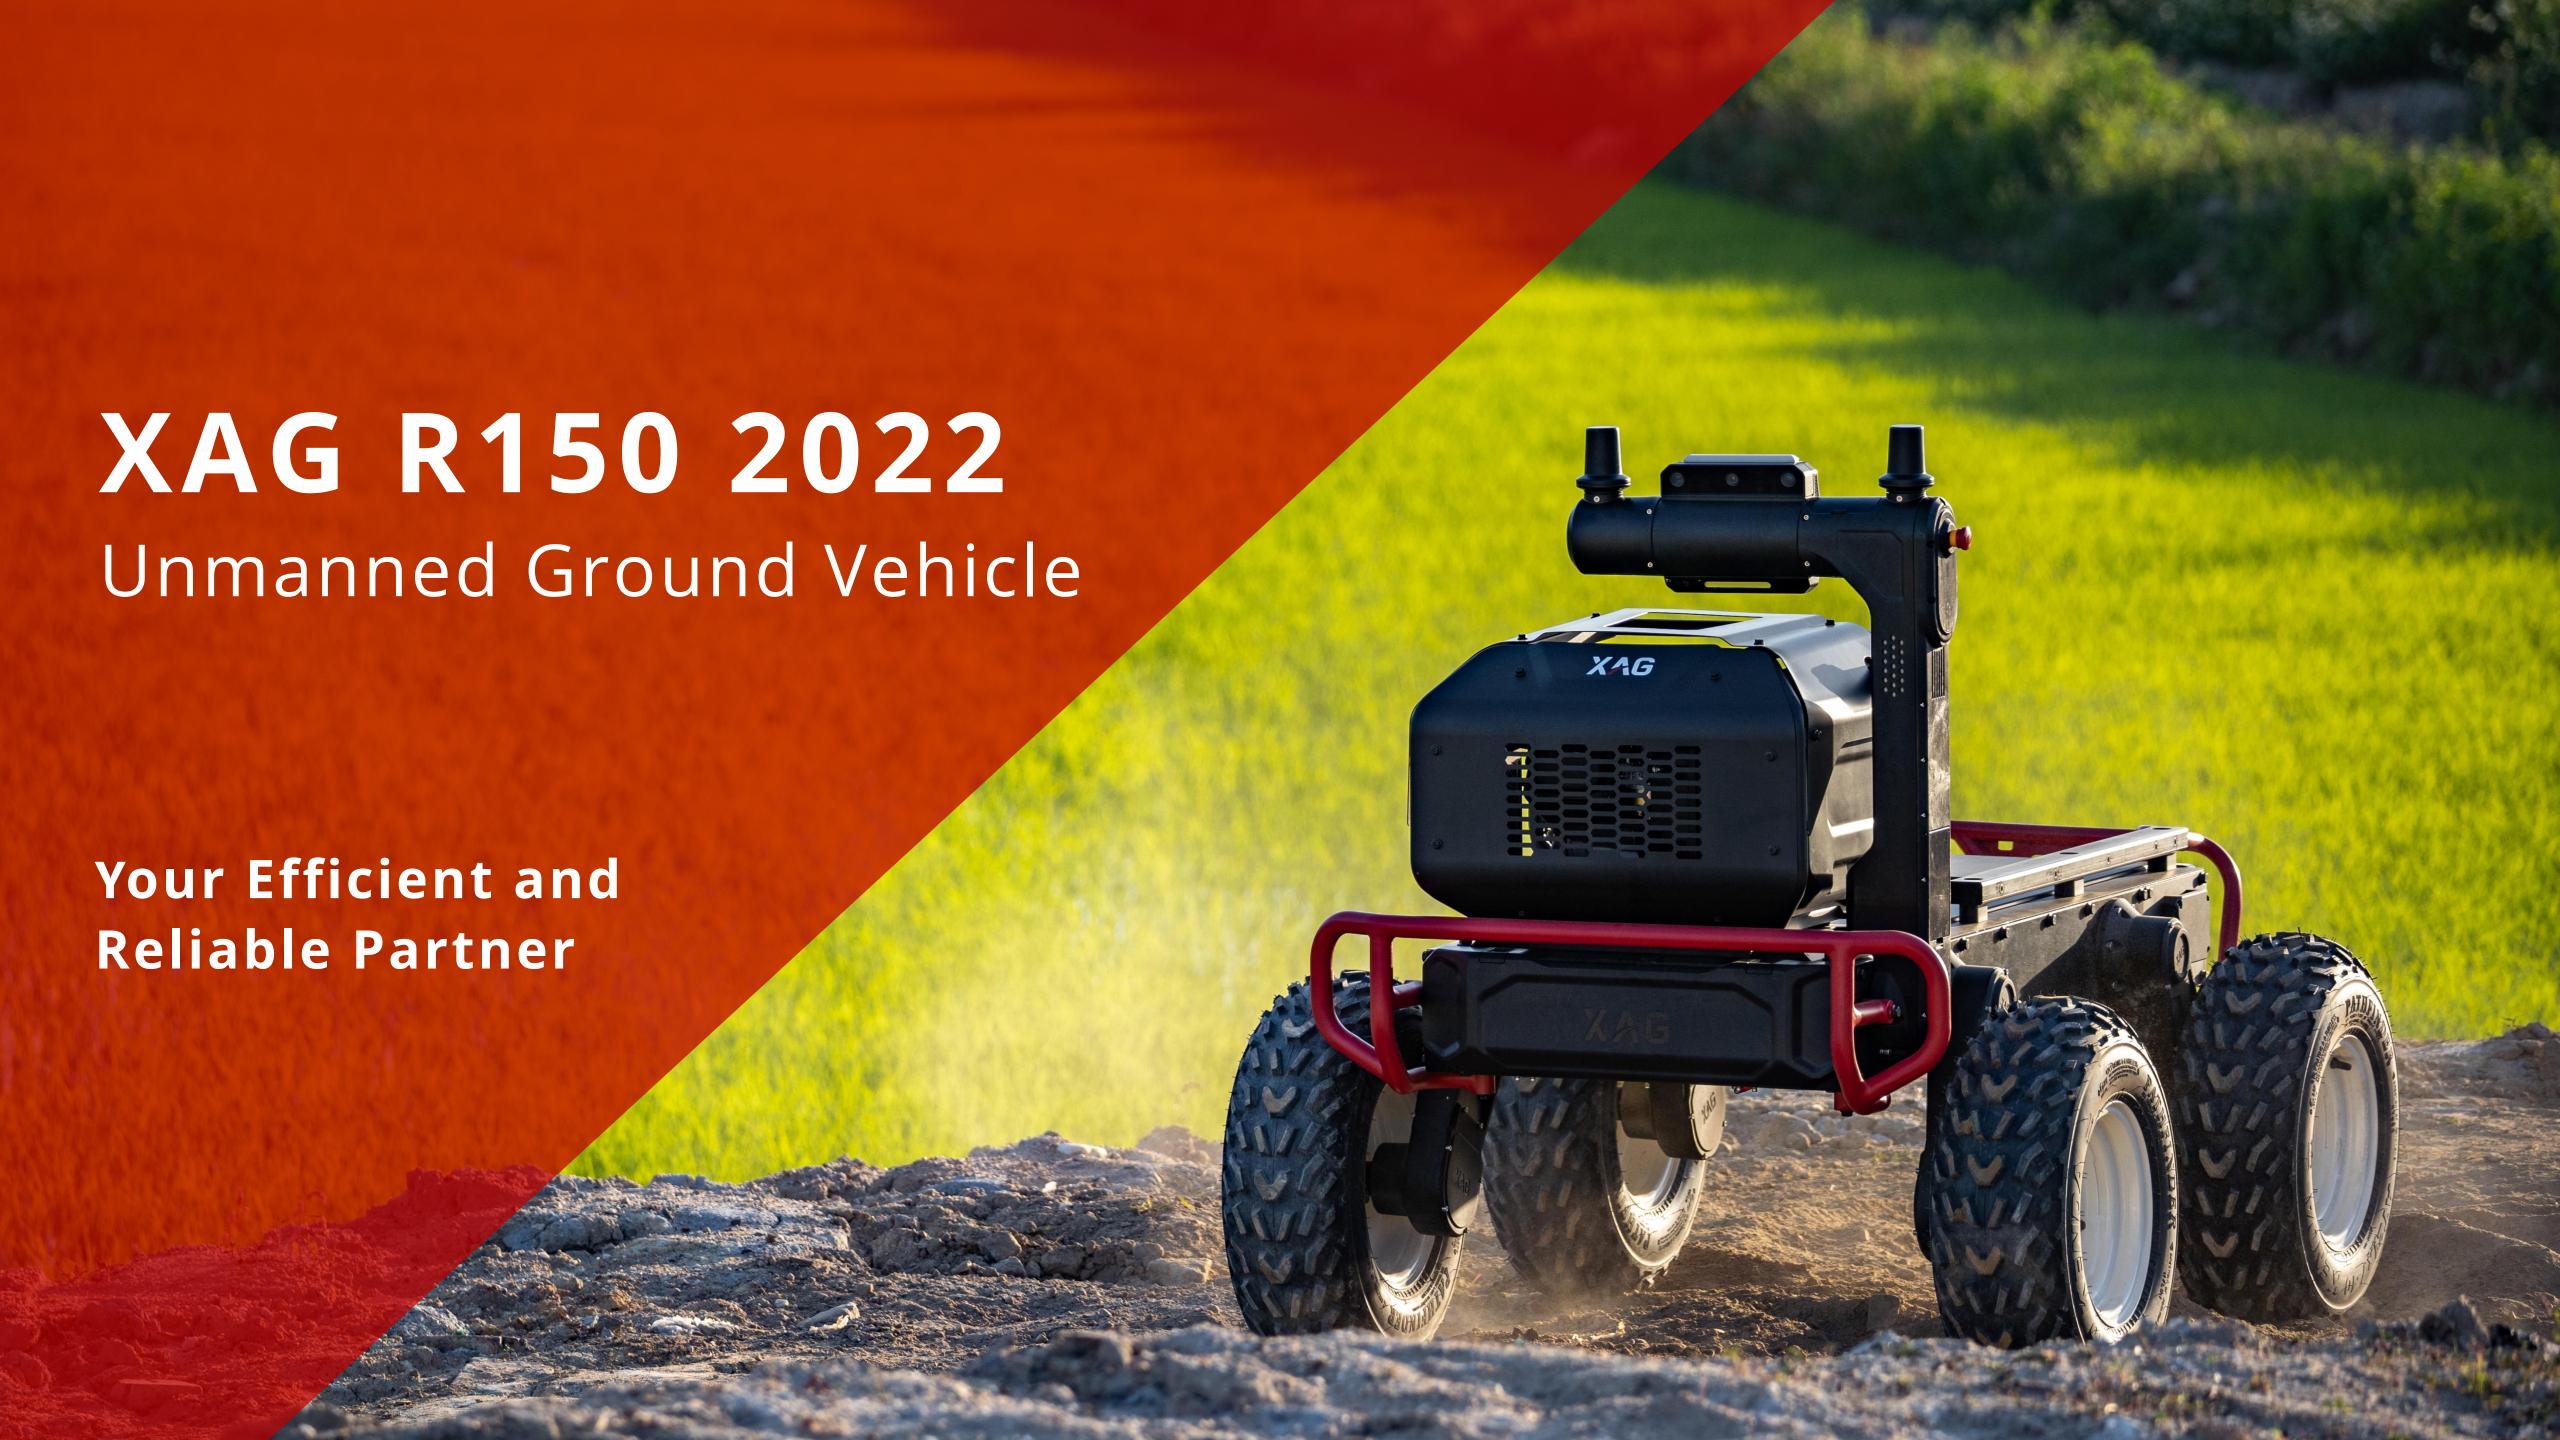

## XAG R150 2022

Unmanned Ground Vehicle

#### XAG R150 2022

Unmanned Ground Vehicle

### XAG R150 2022

Unmanned Ground Vehicle

Safe and Reliable

Stereo Vision

Easy to Use

Two-handed Remote Controller, One Tap to Operate on App Precision Driving

RTK Centimeter-level Positioning