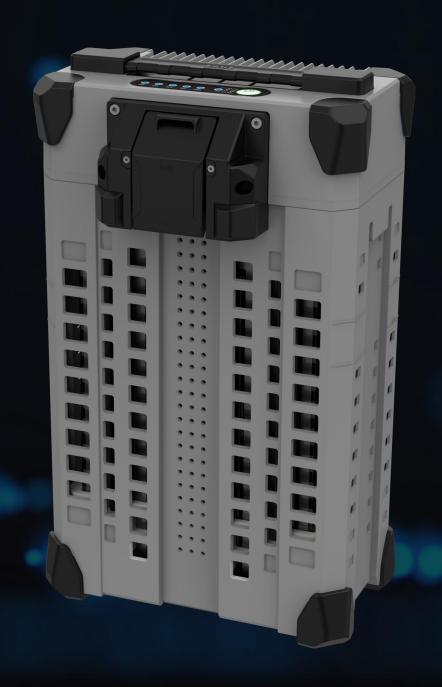

#### B13960S Smart Battery

960 Wh capacity

12% larger than its predecessor

15 minutes

Fully charged with water cooled charging tank at a 5C rate

150 L

Rated Capacity Liquid Tank

12 m