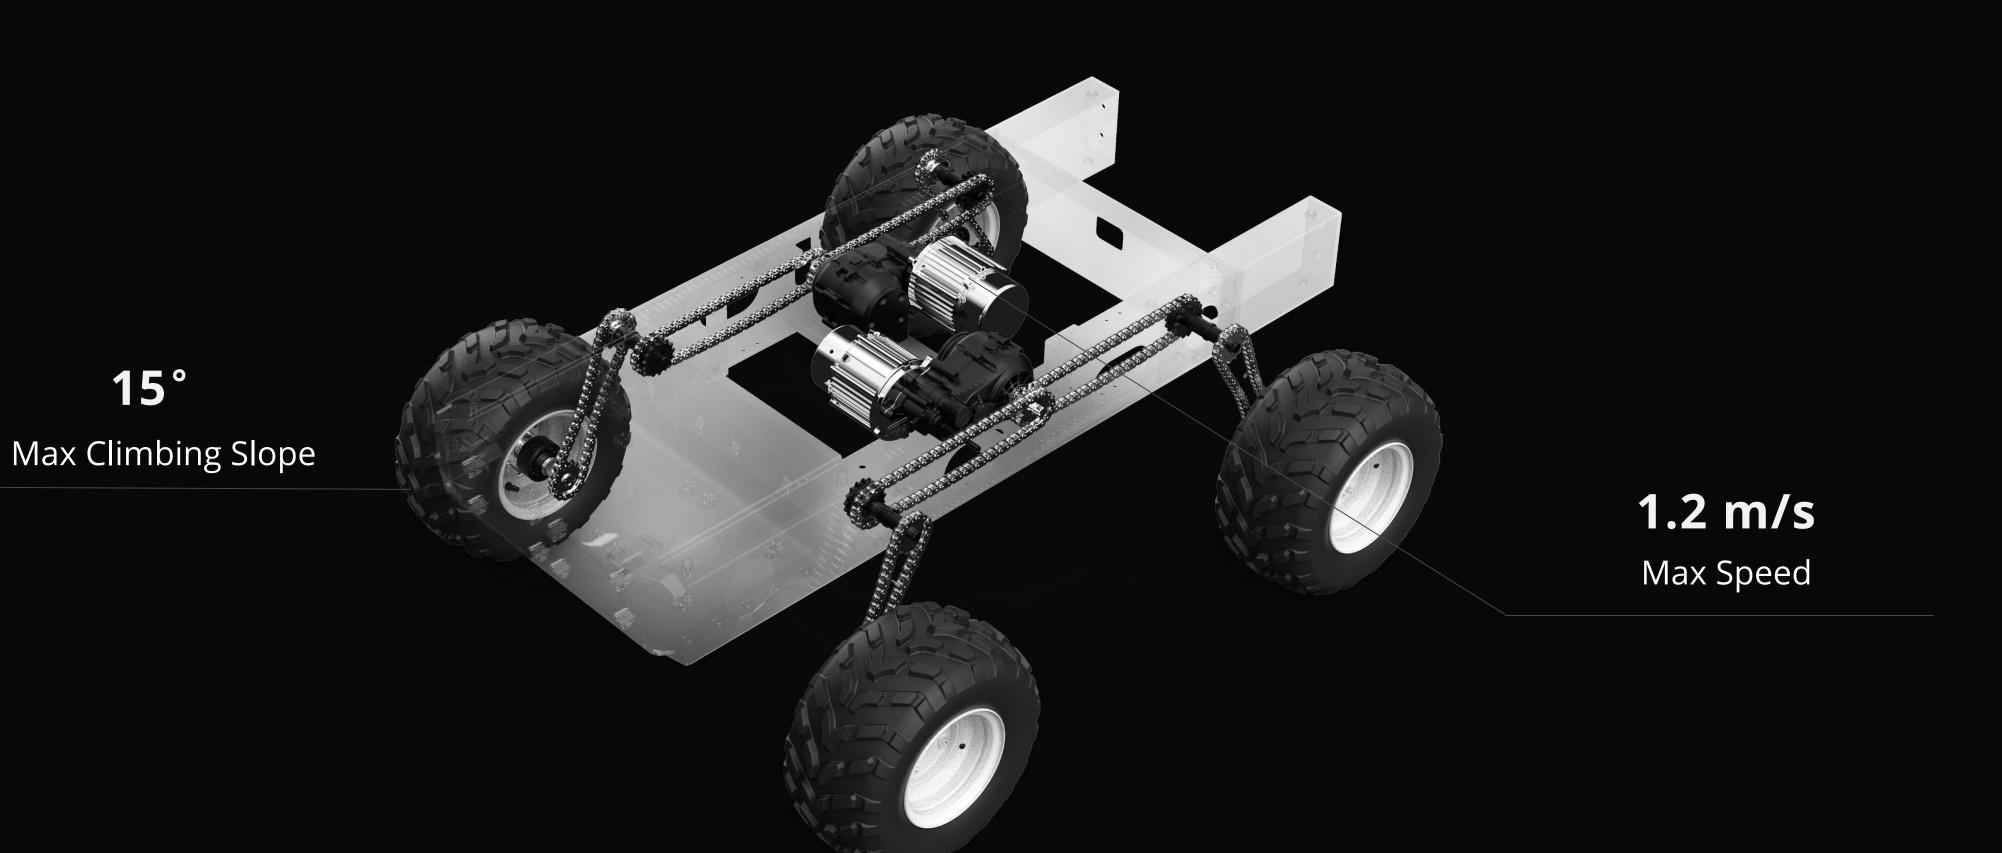

## Strong Power

High-performance brushless motor, producing strong power

## Suitable for Multiple Terrains

Easy to Replace Wheels

**1** m Minimum Turning Diameter

58° / 60°

Approach Angle/Departure Angle

## Suitable for Multiple Terrains

Easy to Replace Wheels