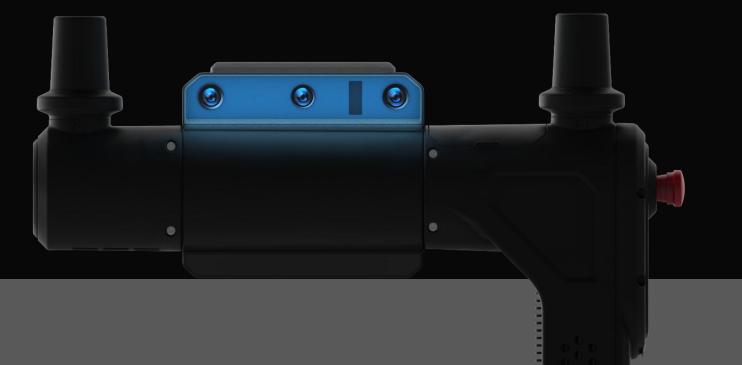

#### Intelligent Perception

Stereo Vision

## I know how to run safely

Stereo vision sees front obstacles accurately and automatically identify driving routes.

#### Stereo Vision

- Automatically Identify Routes, Provide Precision Operation
- Focus on and Intelligently Follow the Object