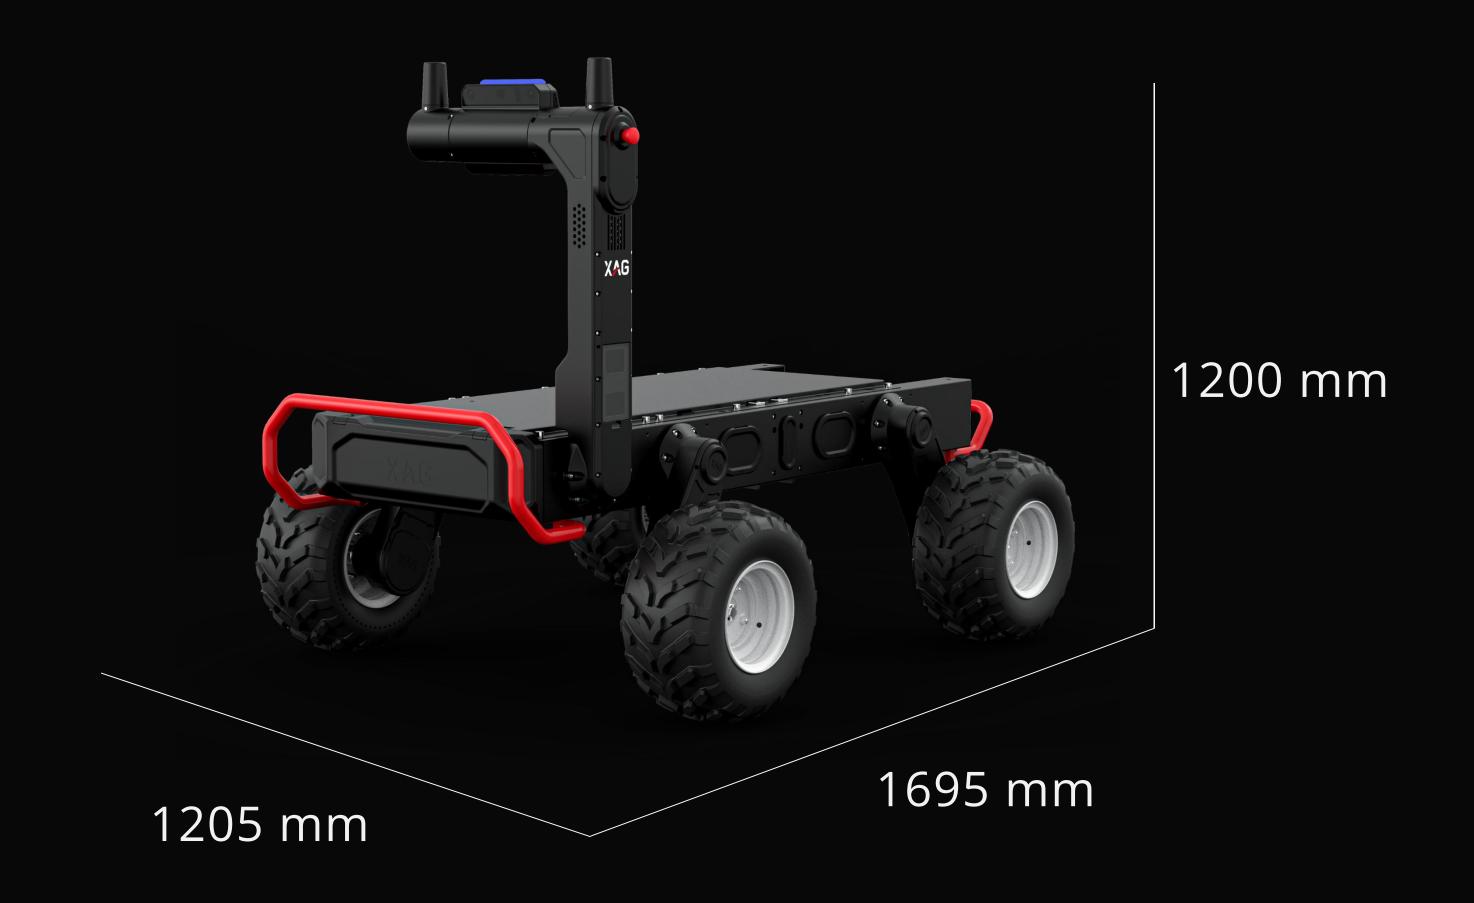

## XAG R150 2022

Unmanned Ground Vehicle

#### XAG R150 2022

Unmanned Ground Vehicle

### XAG R150 2022

Unmanned Ground Vehicle

Safe and Reliable

Stereo Vision

Easy to Use

Two-handed Remote Controller, One Tap to Operate on App Precision Driving

RTK Centimeter-level Positioning