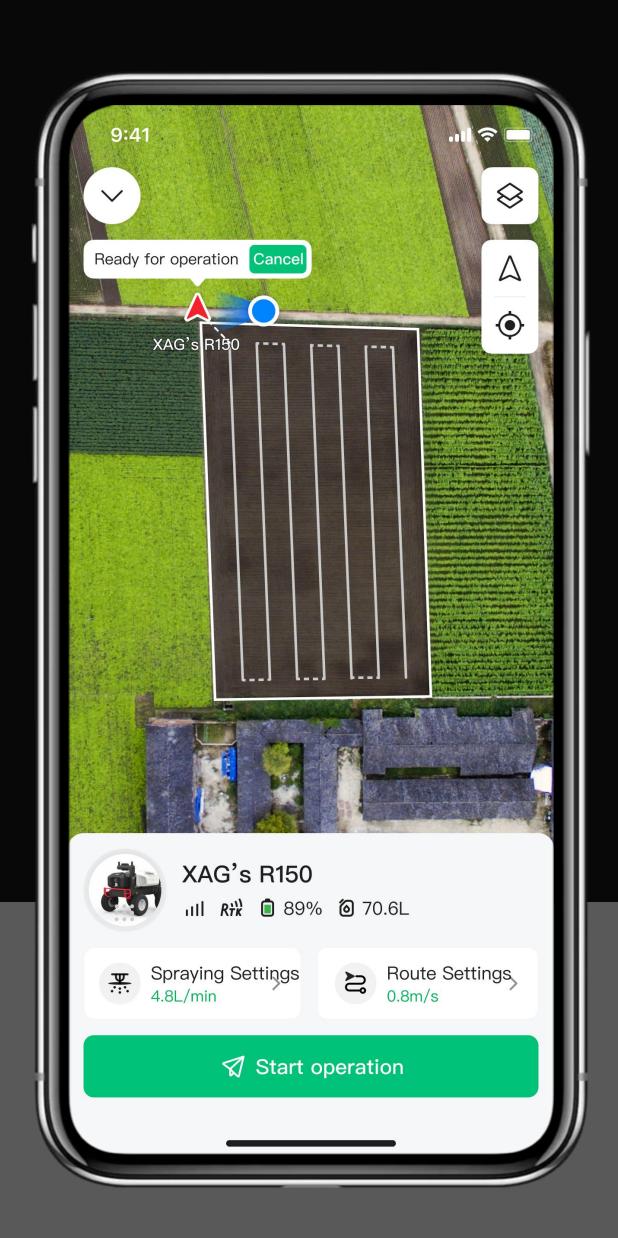

# XAG One App

#### Manual Lawn Mower

- Inefficient
- Big dust
- Operation injuries

- ✓ Efficient
- ✓ Automatic
- ✓ Safe

- Compatible with Android and iOS
- Accurately Conduct Multiple Operations
- One Tap to Operate on App, Smart Route Planning
- Dual-link Design, Stable Communication in Poor Network Condition