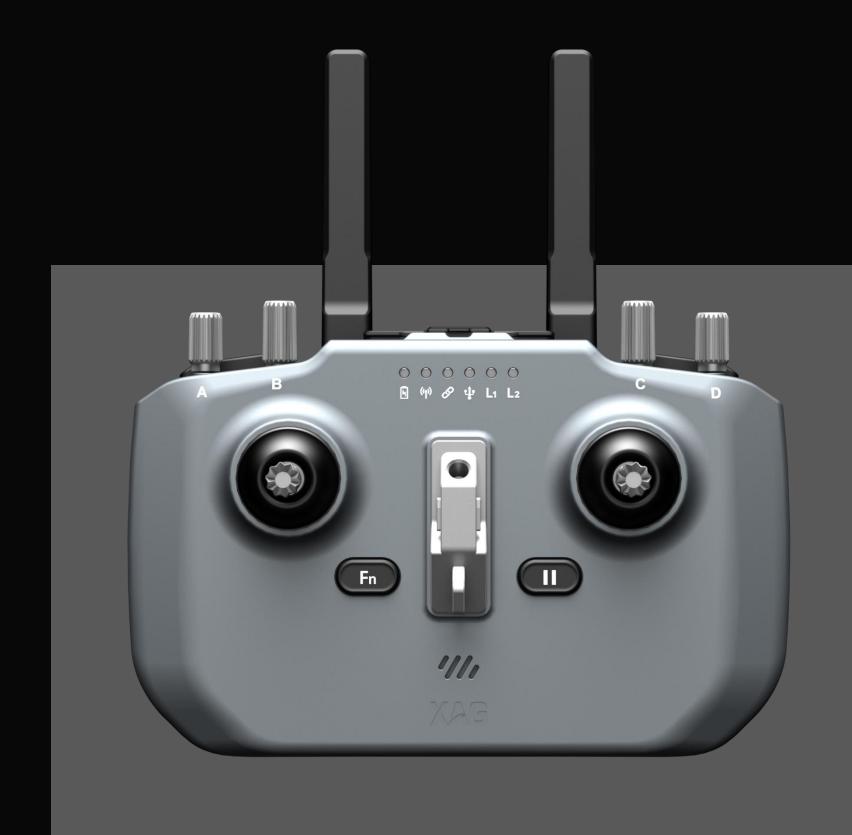

## XAG Agricultural Remote Controller 3

- Optional ARC3 RTK Module
- Large Capacity, Long Battery Life Up to 5-6 Hours
- Accurately Conduct Multiple Operations