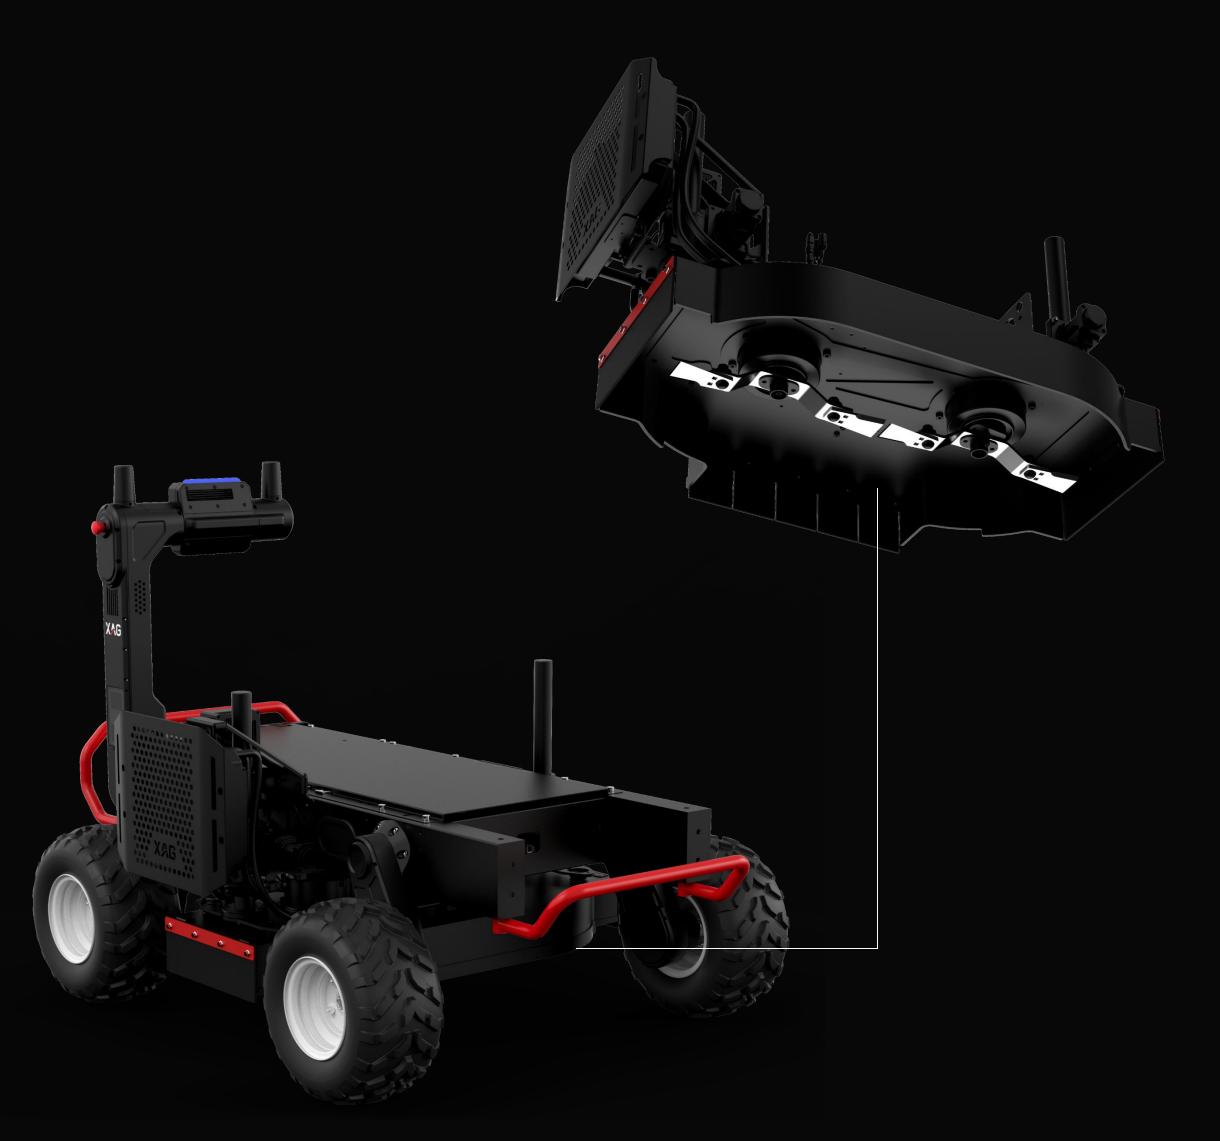

Max. Spray Width

Dual Gimbal Design

Omni-directional Spraying

**Smart Airflow Atomization** 

60-200µm Adjustable Droplet Size

Digital Operation

Traceable Operation Data

90 cm

Maximum Mowing Cutting Width

Alloy Steel Dual Blades

Omni-directional Spraying

Smart Variable-Speed Mowing

Maximize Working Efficiency