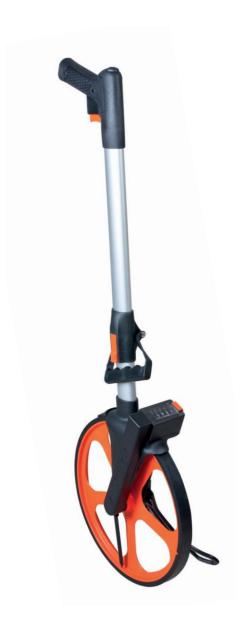

## **Nedo Lightweight Measuring Wheel Deluxe**

The Nedo lightweight measuring wheel stands out thanks to its sturdy, ergonomic design. The abrasion-proof precision wheel and the precision counter ensure exact measurements. The pistol grip with an integrated brake button makes handling easy. A clever hinge mechanism permits the guide bar to be folded away, reducing the package dimensions to a minimum.

## **Features:**

- Robust and reliable
- Ergonomic design
- Precision wheel
- Precision counter with 0.01 m resolution
- Packed into a very small space

## **Nedo Lightweight Measuring wheel Deluxe**

| RefNo.              | 703 111        |  |
|---------------------|----------------|--|
| RefNo. Set          | 703 115        |  |
| Wheel circumference | 1.0 m          |  |
| Measuring range     | 0 - 9999.90 m  |  |
| Counter arrangement | central        |  |
| Resolution          | 0.01 m         |  |
| Weight              | approx. 2.3 kg |  |
| Tolerance           | ± 0.05 %       |  |
| Protection class    | IP 65          |  |