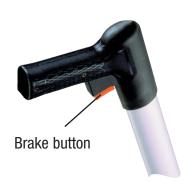

## **Nedo Lightweight Measuring Wheel Deluxe**

The Nedo lightweight measuring wheel stands out thanks to its sturdy, ergonomic design. The abrasion-proof precision wheel and the precision counter ensure exact measurements. The pistol grip with an integrated brake button makes handling easy. A clever hinge mechanism permits the guide bar to be folded away, reducing the package dimensions to a minimum.